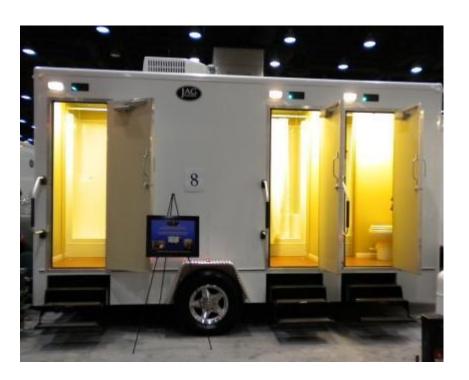

### **AWST1 Portable Shower Trailer**

AWST1 Portable Shower Trailer is an 8 foot x 6 foot 1-stall unit perfect for low-traffic usage. The AWST1 Portable Shower Trailer includes a sink with mirror, changing area, and full-size shower stall.