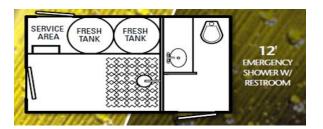

# **Emergency Shower Trailer**

Emergency Shower Trailers are designed and built to provide vital emergency shower facilities in endless remote environments ranging from Oil Field Support to Asbestos Abatement Sites in climates ranging from arctic to desert. Units range from single to multiple.

- Available in single or multiple stall options
- Shower Stalls with Private Dressing Areas
- Solid Surface Sinks
- Framed, Safety Backed, Mirrors
- Heavy Duty Vinyl Flooring
- Graffiti Resistant Walls
- Durable, Composite Trim
- Water Heater

- Forced Air Heaters
- Waste Tank Heat
- Waste Tank Insulation
- Aluminum Rims
- Spare Tire on Steel or Aluminum Rim
- Custom Exterior Colors
- Paper Towel Dispensers
- Soap Dispensers

\*Actual floor plans may vary by location