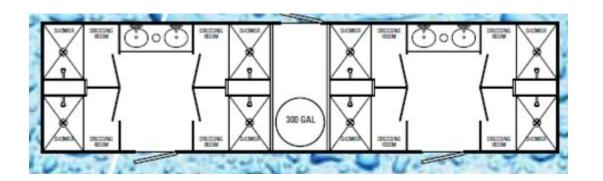

# **Mega Shower Trailer**

Semi Conversions are used in Man Camps, Base Camps, as Disaster Relief Showers, in Oil and Gas Services, Mining, as Fire Service Showers, in Film Production Support, and at the World's Premeir Special Event Venues. These units are available in 48' and 53' Semi Trailers.