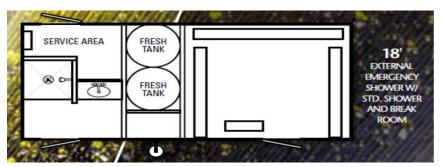

# **Emergency Shower Trailer**

Emergency Shower Trailers are designed and built to provide vital emergency shower facilities in endless remote environments ranging from Oil Field Support to Asbestos Abatement Sites in climates ranging from arctic to desert. Units range from single to multiple.

- Available in single or multiple stall options
- Shower Stalls with Private Dressing Areas
- Solid Surface Sinks
- Framed, Safety Backed, Mirrors
- Heavy Duty Vinyl Flooring
- Graffiti Resistant Walls
- Durable, Composite Trim
- Water Heater

<sup>\*</sup>Actual sizes and styles may vary by location