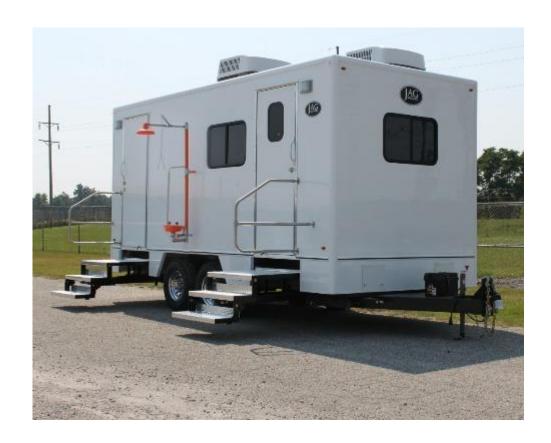

# **Emergency Shower Trailer**

Emergency Shower Trailers are designed and built to provide vital emergency shower facilities in endless remote environments ranging from Oil Field Support to Asbestos Abatement Sites in climates ranging from arctic to desert. Units range from single to multiple.

- Available in single or multiple stall options
- Shower Stalls with Private Dressing Areas
- Solid Surface Sinks
- Framed, Safety Backed, Mirrors
- Heavy Duty Vinyl Flooring
- Graffiti Resistant Walls
- Durable, Composite Trim
- Water Heater

- Forced Air Heaters
- Waste Tank Heat
- Waste Tank Insulation
- Aluminum Rims
- Spare Tire on Steel or Aluminum Rim
- Custom Exterior Colors
- Paper Towel Dispensers
- Soap Dispensers

\*Actual floor plans may vary by location