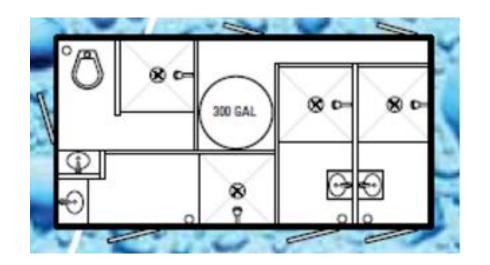

### **AWST1 Portable Shower Trailer**

AWST1 Portable Shower Trailer is an 8 foot x 6 foot 1-stall unit perfect for low-traffic usage. The AWST1 Portable Shower Trailer includes a sink with mirror, changing area, and full-size shower stall.

### Options:

- Forced Air Heaters
- Waste Tank Heat
- Waste Tank Insulation
- Aluminum Rims
- Spare Tire on Steel or Aluminum Rim
- Custom Exterior Colors
- Paper Towel Dispensers
- Soap Dispensers

\*Actual floor plans may vary by location