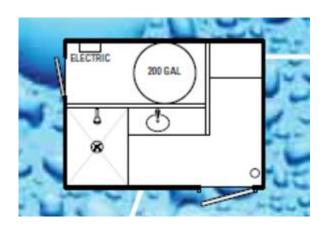

### **AWST1 Portable Shower Trailer**

AWST1 Portable Shower Trailer is an 8 foot x 6 foot 1-stall unit perfect for low-traffic usage. The AWST1 Portable Shower Trailer includes a sink with mirror, changing area, and full-size shower stall.

### Options:

- Forced Air Heaters
- Waste Tank Heat
- Waste Tank Insulation
- Aluminum Rims
- Spare Tire on Steel or Aluminum Rim
- Custom Exterior Colors
- Paper Towel Dispensers
- Soap Dispensers

\*Actual floor plans may vary by location