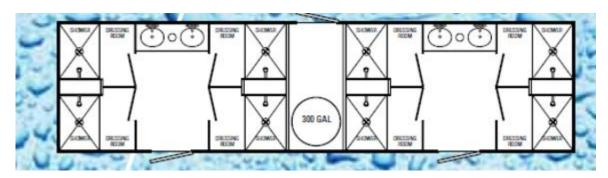

# **Combination Portable Shower Trailer**

Combination Shower and Restroom Trailers are versatile and useful, combining any amount of shower stalls and restroom stalls or urinals to build a unit to suit any customer's needs. With showers and restrooms available, these Combination Shower Trailers are ideal for Disaster Relief Showers, Emergency Shower Combinations, Festivals, and endless other applications.

## **Combination Portable Shower Trailer**

Combination Shower and Restroom Trailers are versatile and useful, combining any amount of shower stalls and restroom stalls or urinals to build a unit to suit any customer's needs. With showers and restrooms available, these Combination Shower Trailers are ideal for Disaster Relief Showers, Emergency Shower

Combinations, Festivals, and endless other applications.

- Forced Air Heaters
- Waste Tank Heat
- Waste Tank Insulation
- Aluminum Rims
- Spare Tire on Steel or Aluminum Rim
- Custom Exterior Colors
- Paper Towel Dispensers
- Soap Dispensers