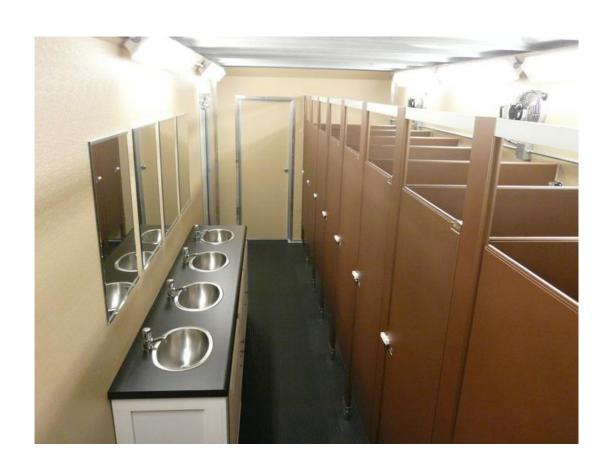

### **AWST1 Portable Shower Trailer**

AWST1 Portable Shower Trailer is an 8 foot x 6 foot 1-stall unit perfect for low-traffic usage. The AWST1 Portable Shower Trailer includes a sink with mirror, changing area, and full-size shower stall.

- Available in single or multiple stall options
- Shower Stalls with Private Dressing Areas
- Solid Surface Sinks
- Metered Chrome Faucets
- Framed, Safety Backed, Mirrors
- Heavy Duty Vinyl Flooring
- Graffiti Resistant Walls
- Durable, Composite Trim
- Water Heater