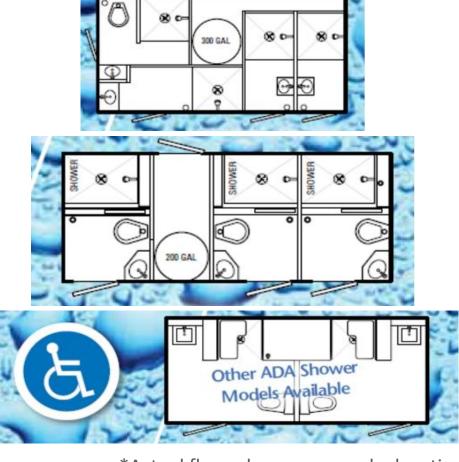

### A Portable Shower Trailer for Every Need.

Arwood Waste offers a wide variety of mobile shower trailers ranging from smaller single stall units to industrial shower trailers to upscale units for high end events. Arwood Waste offers ADA compliant Mobile Shower Trailers ranging from single unit to multi-unit models. Arwood Waste also offers many sizes and styles of ADA Shower-Restroom Combination units. Call to work with our team of professionals to find the unit that best meets your requirements. Regardless of your specific requirements, Arwood Waste has a mobile shower trailer to fit your needs.