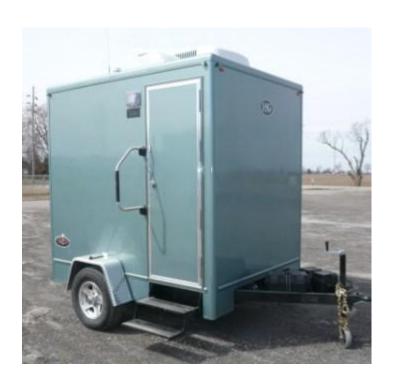

### **AWST1 Portable Shower Trailer**

AWST1 Portable Shower Trailer is an 8 foot x 6 foot 1-stall unit perfect for low-traffic usage. The AWST1 Portable Shower Trailer includes a sink with mirror, changing area, and full-size shower stall.