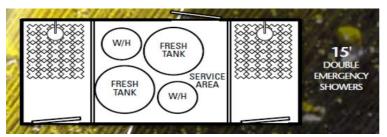

# **Emergency Shower Trailer**

Emergency Shower Trailers are designed and built to provide vital emergency shower facilities in endless remote environments ranging from Oil Field Support to Asbestos Abatement Sites in climates ranging from arctic to desert. Units range from single to multiple.

- Available in single or multiple stall options
- Shower Stalls with Private Dressing Areas
- Solid Surface Sinks
- Framed, Safety Backed, Mirrors
- Heavy Duty Vinyl Flooring
- Graffiti Resistant Walls
- Durable, Composite Trim
- Water Heater

- Forced Air Heaters
- Waste Tank Heat
- Waste Tank Insulation
- Aluminum Rims
- Spare Tire on Steel or Aluminum Rim
- Custom Exterior Colors
- Paper Towel Dispensers
- Soap Dispensers

\*Actual floor plans may vary by location